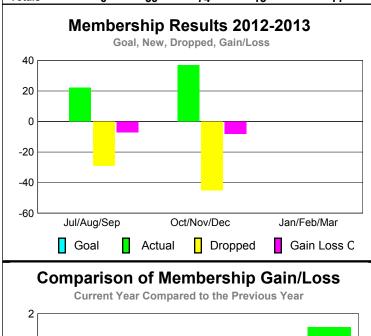

## YTD Status Quo Clubs 2012-2013

| <u> MEMBERSHIP</u> |                     |                       |                           |                          |                          |  |  |
|--------------------|---------------------|-----------------------|---------------------------|--------------------------|--------------------------|--|--|
|                    |                     | Member                | Membership                |                          |                          |  |  |
|                    |                     | 201                   | 2011-2012                 |                          |                          |  |  |
| Month              | Net<br>Memb<br>Goal | Actual<br>New<br>Memb | Actual<br>Dropped<br>Memb | Gain/<br>Loss of<br>Memb | Gain/<br>Loss of<br>Memb |  |  |
| Jul/Aug/Sep        | 0                   | 22                    | -29                       | -7                       | <u></u>                  |  |  |
| Oct/Nov/Dec        | 0                   | 37                    | -45                       | -8                       | -5                       |  |  |
| Jan/Feb/Mar        | 0                   |                       |                           |                          | 1                        |  |  |
| Totals             | 0                   | 59                    | -74                       | -15                      | -11                      |  |  |