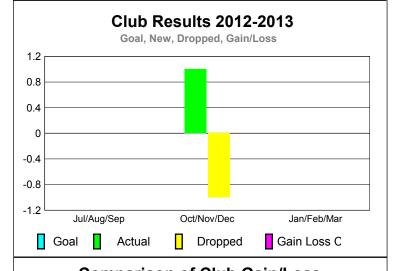

-2

-6

Jul/Aug/Sep

Current Year

GMT: CARL HARRELL Location: NORTH CAROLINA GMT CA: 1

| CLUBS       |                            |                               |                                   |                                  |                                  |  |  |  |
|-------------|----------------------------|-------------------------------|-----------------------------------|----------------------------------|----------------------------------|--|--|--|
|             |                            | Club                          | <u>Clubs</u>                      |                                  |                                  |  |  |  |
|             |                            | 201                           | 2011-2012                         |                                  |                                  |  |  |  |
| Month       | New<br>Club<br><u>Goal</u> | Actual<br>New<br><u>Clubs</u> | Actual<br>Dropped<br><u>Clubs</u> | Gain/<br>Loss of<br><u>Clubs</u> | Gain/<br>Loss of<br><u>Clubs</u> |  |  |  |
| Jul/Aug/Sep | 0                          | 0                             | 0                                 | 0                                | 0                                |  |  |  |
| Oct/Nov/Dec | 0                          | 1                             | -1                                | 0                                | 0                                |  |  |  |
| Jan/Feb/Mar | 0                          |                               |                                   |                                  | 0                                |  |  |  |
| Totals      | 0                          | 1                             | -1                                | 0                                | 0                                |  |  |  |